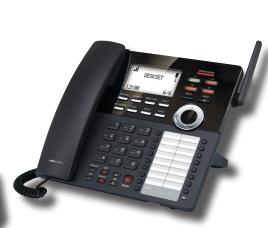

Standard Handset

**Base Station** 

**Rugged Handset or Deskphone** (Upgrade for a fee/phone/month)