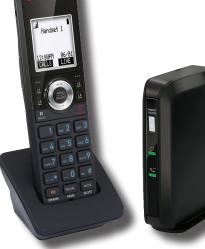

Standard Handset

**Base Station** 

**Rugged Handset or Deskphone** (Upgrade for a fee/phone/month)